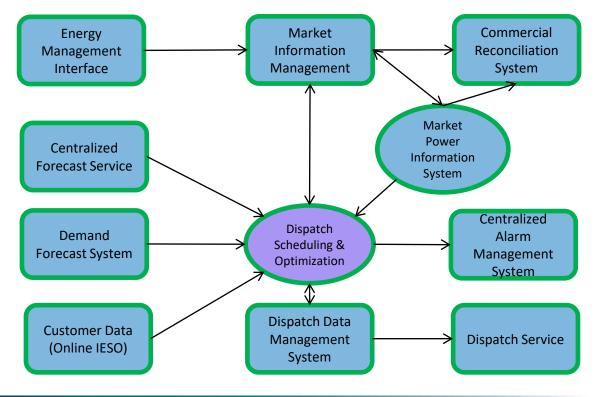

## **MRP IT Solutions Overview**

## Legend Current IT Solution New IT Solution <u>Overall Status (Border):</u> On Track Potential for Delay

Delayed

#### Stage of Development (Fill):

- Development
- Factory Acceptance Testing
- Site Acceptance Testing
- System Integration Testing
- User Acceptance Testing

# Testing Phases Background

- Development is a vendor deliverable, according to IESO specifications
- Factory Acceptance Testing is the validation of the design, and the first stage of tool testing (usually at the vendor's site)
- Site Acceptance Testing occurs at the IESO's premises, testing whether the system meets the functionality and performance requirements
- System Integration Testing is performed by grouping solutions and their tools by the service they support
- User Acceptance Testing is when solutions and tools are tested based on the process by the line of business users who will be supporting these processes